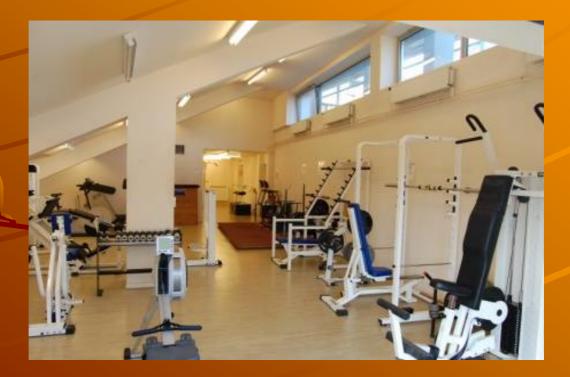

#### A room especially designed for fencing

Body Building – Power training
To improve one's physical condition